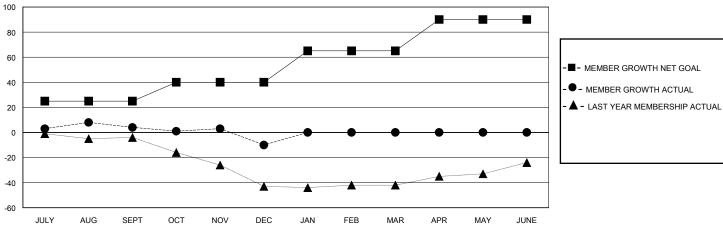

## District 201Q2

GMT: LOCATION AUSTRALIA GMT CA

| •             |               |             |               | • • • • • • • • • • • • • • • • • • • • |                        |                         |                                                    |  |  |
|---------------|---------------|-------------|---------------|-----------------------------------------|------------------------|-------------------------|----------------------------------------------------|--|--|
|               | Club          | os          |               | Members                                 |                        |                         |                                                    |  |  |
|               | RESULTS FOR   | R 2023-2024 |               | RESULTS FOR 2023-2024                   |                        |                         |                                                    |  |  |
| QUARTER       | NEW CLUB GOAL | NEW CLUBS   | DROPPED CLUBS | QUARTER MEME                            | BER GROWTH NET<br>GOAL | MEMBER GROWTH<br>ACTUAL | DROPPED<br>MEMBERS ACTUAL<br>(including transfers) |  |  |
| JULY/AUG/SEPT | 0             | 0           | 0             | JULY/AUG/SEPT                           | 25                     | 39                      | 34                                                 |  |  |
| OCT/NOV/DEC   | 0             | 0           | 0             | OCT/NOV/DEC                             | 15                     | 18                      | 30                                                 |  |  |
| JAN/FEB/MAR   | 1             | 0           | 0             | JAN/FEB/MAR                             | 25                     | 0                       | 0                                                  |  |  |
| APR/MAY/JUNE  | 0             | 0           | 0             | APR/MAY/JUNE                            | 25                     | 0                       | 0                                                  |  |  |